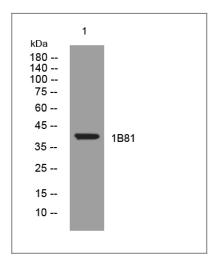

## **Validation Data**

Western blot analysis of lysates from Hela cells, primary antibody was diluted at 1:1000, 4° over night