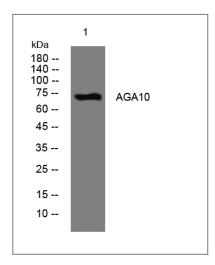

## **Validation Data**

Western blot analysis of lysates from THP-1 cells, primary antibody was diluted at 1:1000, 4° over night