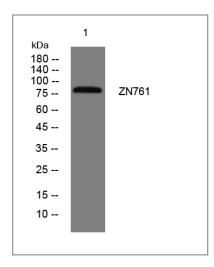

#### **Validation Data**

Western blot analysis of lysates from U2OS cells, primary antibody was diluted at 1:1000, 4°over night