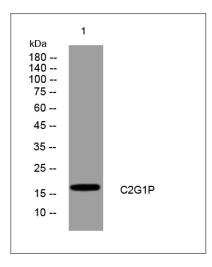

#### **I** Validation Data

Western blot analysis of lysates from 293T cells, primary antibody was diluted at 1:1000, 4° over night