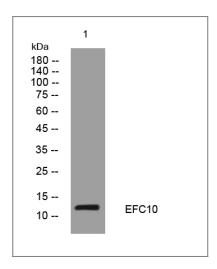

### **Validation Data**

Western blot analysis of lysates from 293T cells, primary antibody was diluted at 1:1000, 4°over night