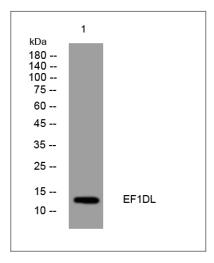

### **Validation Data**

Western blot analysis of lysates from Hela cells, primary antibody was diluted at 1:1000, 4° over night