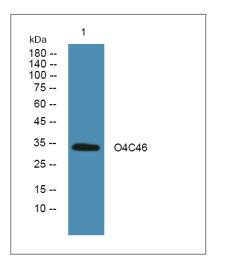

## Validation Data

Western blot analysis of lysates from A431 cells, primary antibody was diluted at 1:1000,  $4^{\circ} over \ night$ 