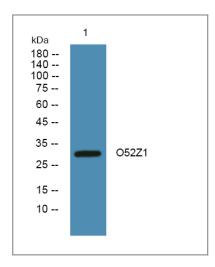

#### **Validation Data**

Western blot analysis of lysates from SW480 cells, primary antibody was diluted at 1:1000, 4°over night