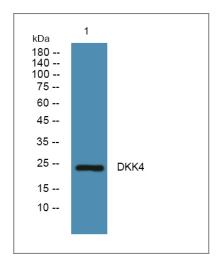

#### **I** Validation Data

Western blot analysis of lysates from U2OS cells, primary antibody was diluted at 1:1000, 4° over night