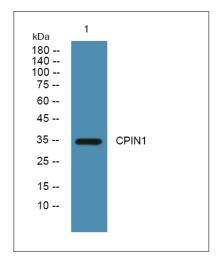

#### **I** Validation Data

Western blot analysis of lysates from SW480 cells, primary antibody was diluted at 1:1000, 4° over night