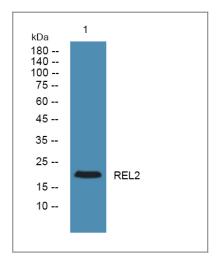

#### **Validation Data**

Western blot analysis of lysates from HCT116 cells, primary antibody was diluted at 1:1000, 4° over night