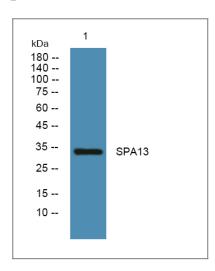

### **| Validation Data**

Western blot analysis of lysates from A431 cells, primary antibody was diluted at 1:1000, 4° over night