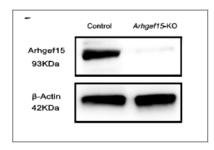

#### **Validation Data**

ARHGEF15 is expressed in undifferentiated spermatogonia but is not required for spermatogenesis in mice Reproductive Biology Qi-En Yang WB Mouse testicular tissues