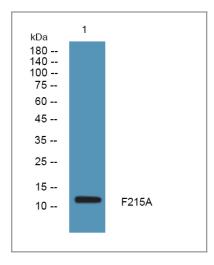

#### **Validation Data**

Western blot analysis of lysates from HCT116 cells, primary antibody was diluted at 1:1000, 4°over night