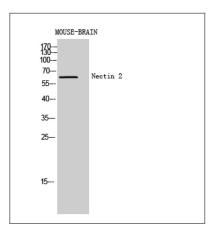

### **| Validation Data**

Western Blot analysis of mouse brain cells using Nectin 2 Polyclonal Antibody. Antibody was diluted at 1:500. Secondary antibody(catalog#:RS0002) was diluted at 1:20000

Western Blot analysis of MOUSE-BRAIN cells using Nectin 2 Polyclonal Antibody diluted at 1:500. Secondary antibody(catalog#:RS0002) was diluted at 1:20000