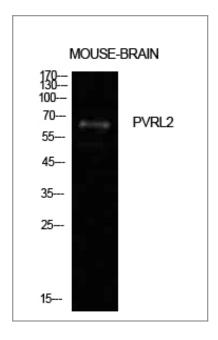

### **| Validation Data**

Western Blot analysis of mouse brain cells using Nectin 2 Polyclonal Antibody. Antibody was diluted at 1:500. Secondary antibody(catalog#:RS0002) was diluted at 1:20000

Western Blot analysis of MOUSE-BRAIN cells using Nectin 2 Polyclonal Antibody diluted at 1:500. Secondary antibody(catalog#:RS0002) was diluted at 1:20000