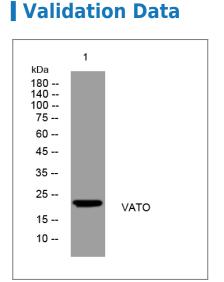

Western blot analysis of lysates from HpeG2 cells, primary antibody was diluted at 1:1000, 4°over night