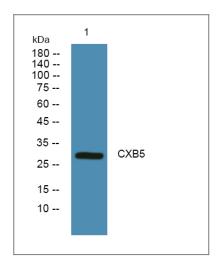

### **| Validation Data**

Western blot analysis of lysates from SH-SY5Y cells, primary antibody was diluted at 1:1000, 4°over night