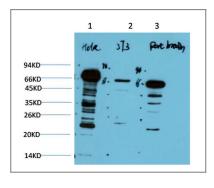

Immunohistochemical analysis of paraffin-embedded Human Breast Carcinoma Tissue using Ubiquitin Mouse mAb diluted at 1:200.

Western blot analysis of 1) Hela Cell Lysate, 2) 3T3 Cell Lysate, 3) Rat Brain Tissue Lysate using Ubiquitin Mouse mAb diluted at 1:1000.