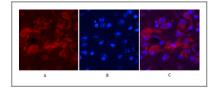

Immunofluorescence analysis of Mouse-brain tissue. 1,Ubiquitin Mouse Monoclonal Antibody(5F1)(red) was diluted at 1:200(4°C,overnight). 2, Cy3 labled Secondary antibody was diluted at 1:300(room temperature, 50min).3, Picture B: DAPI(blue) 10min. Picture A:Target. Picture B: DAPI. Picture C: merge of A+B