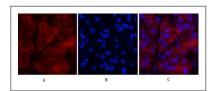

#### **Validation Data**

Immunofluorescence analysis of Human-stomach-cancer tissue. 1,Ubiquitin Mouse Monoclonal Antibody(5F1)(red) was diluted at 1:200(4°C,overnight). 2, Cy3 labled Secondary antibody was diluted at 1:300(room temperature, 50min).3, Picture B: DAPI(blue) 10min. Picture A:Target. Picture B: DAPI. Picture C: merge of A+B