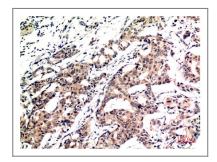

Immunohistochemical analysis of paraffin-embedded Human Breast Carcinoma Tissue using Ubiquitin Mouse mAb diluted at 1:200.

Western blot analysis of 1) Hela Cell Lysate, 2) 3T3 Cell Lysate, 3) Rat Brain Tissue Lysate using Ubiquitin Mouse mAb diluted at 1:1000.