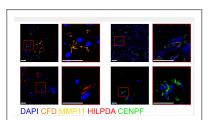

## | Validation Data

Pan-cancer spatially resolved single-cell analysis reveals the crosstalk between cancer-associated fibroblasts and tumor microenvironment. Molecular Cancer Qiang Feng IF Human breast cancer (BRCA) tissue, liver hepatocellular carcinoma (LIHC) tissue