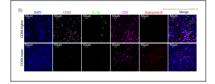

Macrophages facilitate tumor cell PD-L1 expression via an IL-1 $\beta$ -centered loop to attenuate immune checkpoint blockade MedComm Qing-Lei Gao

Fluorescence multiplex immunohistochemical analysis of Human tonsil tissue (formalin-fixed paraffin-embedded section). The immunostaining was performed on a Leica Biosystems BOND® MAX instrument with an Sextuple-Fluorescence kit (RS0039, Immunoway). The section was incubated in 6 rounds of staining; sequentially for Anti-antibodies; each using a separate fluorescent tyramide signal amplification system. EDTA based antigen retrieval (Leica Biosystems BOND® Epitope Retrieval Solution 2, pH 9.0, 20 minutes) was used in between rounds of tyramide signal amplification to remove the antibody from the previous round, to avoid any cross-reactivity. DAPI (dark blue) was used as a nuclear counter stain. Microscopy and pseudocoloring of individual dyes was performed using a Slideviewer Imaging System (3D histech).

Macrophages facilitate tumor cell PD-L1 expression via an IL-1β-centered loop to attenuate immune checkpoint blockade MedComm Qing-Lei Gao