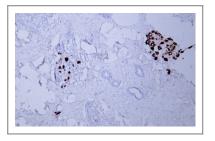

### **Validation Data**

Human breast carcinoma tissue was stained with Anti-GCDFP-15 (ABT175) Antibody

Human breast tissue was stained with Anti-GCDFP-15 (ABT175) Antibody

Human breast tissue was stained with Anti-GCDFP-15 (ABT175) Antibody