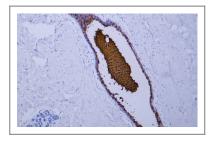

### **Validation Data**

Human breast carcinoma tissue was stained with Anti-GCDFP-15 (ABT175) Antibody

Human breast tissue was stained with Anti-GCDFP-15 (ABT175) Antibody

Human breast tissue was stained with Anti-GCDFP-15 (ABT175) Antibody