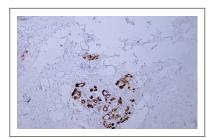

### **Validation Data**

Human breast carcinoma tissue was stained with Anti-GCDFP-15 (ABT175) Antibody

Human breast tissue was stained with Anti-GCDFP-15 (ABT175) Antibody

Human breast tissue was stained with Anti-GCDFP-15 (ABT175) Antibody