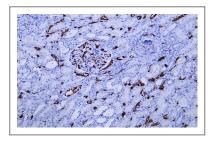

### **| Validation Data**

Human acute myeloid leukemia tissue was stained with Anti-Glycophorin A (ABT179) Antibody

Human kidney tissue was stained with Anti-Glycophorin A (ABT179) Antibody

Human placenta tissue was stained with Anti-Glycophorin A (ABT179) Antibody