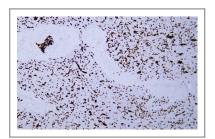

4;</u> |

### Cellular Localization

Membranous

### Tissue specificity Cytoplasmic

#### **Function**

Function:Glycophorin A is the major intrinsic membrane protein of the erythrocyte. The N-terminal glycosylated segment, which lies outside the erythrocyte membrane, has MN blood group receptors and also binds influenza virus.,online information:Blood group antigen gene mutation database,polymorphism:Along with GYPB, GYPA is responsible for the MNS blood group system.,similarity:Belongs to the glycophorin A family.,

### **| Validation Data**



Human acute myeloid leukemia tissue was stained with Anti-Glycophorin A (ABT179) Antibody



Human kidney tissue was stained with Anti-Glycophorin A (ABT179) Antibody



Human placenta tissue was stained with Anti-Glycophorin A (ABT179) Antibody



Human spleen tissue was stained with Anti-Glycophorin A (ABT179) Antibody

# | Contact information

Orders: order@immunoway.com Support: tech@immunoway.com

Telephone: 408-747-0189 (USA) 400-8787-807(China)

Website: http://www.immunoway.com

Address: 2200 Ringwood Ave San Jose, CA 95131 USA



Please scan the QR code to access additional product information: **Glycophorin A (ABT179) IHC kit** 

For Research Use Only. Not for Use in Diagnostic Procedures.

Antibody | ELISA Kits | Protein | Reagents