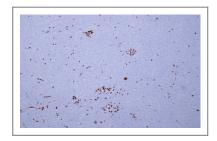

### **| Validation Data**

Human acute myeloid leukemia tissue was stained with Anti-Glycophorin A (ABT179) Antibody

Human kidney tissue was stained with Anti-Glycophorin A (ABT179) Antibody

Human placenta tissue was stained with Anti-Glycophorin A (ABT179) Antibody