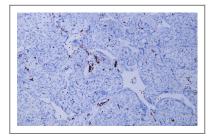

### **| Validation Data**

Human acute myeloid leukemia tissue was stained with Anti-Glycophorin A (ABT179) Antibody

Human kidney tissue was stained with Anti-Glycophorin A (ABT179) Antibody

Human placenta tissue was stained with Anti-Glycophorin A (ABT179) Antibody