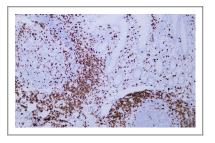

# Validation Data

Human appendix tissue was stained with Anti-CD7 (ABT035) Antibody

Human lymphoma tissue was stained with Anti-CD7 (ABT035) Antibody

Human lymphoma tissue was stained with Anti-CD7 (ABT035) Antibody