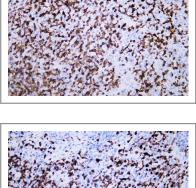

# Validation Data

Human appendix tissue was stained with Anti-CD7 (ABT035) Antibody

Human lymphoma tissue was stained with Anti-CD7 (ABT035) Antibody

Human lymphoma tissue was stained with Anti-CD7 (ABT035) Antibody

Human lymphoma tissue was stained with Anti-CD7 (ABT035) Antibody

Human tonsil tissue was stained with Anti-CD7 (ABT035) Antibody