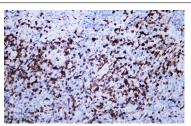

Human lymphoma tissue was stained with Anti-CD7 (ABT035) Antibody

Human tonsil tissue was stained with Anti-CD7 (ABT035) Antibody