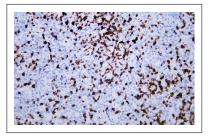

# Validation Data

Human appendix tissue was stained with Anti-CD7 (ABT035) Antibody

Human lymphoma tissue was stained with Anti-CD7 (ABT035) Antibody

Human lymphoma tissue was stained with Anti-CD7 (ABT035) Antibody