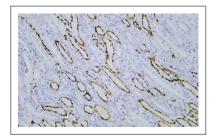

#### **| Validation Data**

Human kindey tissue was stained with Anti-Napsin A (PT2252) Antibody

Human lung tissue was stained with Anti-Napsin A (PT2252) Antibody

Human lung adenocarcinoma tissue was stained with Anti-Napsin A (PT2252) Antibody

Immunohistochemical analysis of paraffin-embedded human lung Antibody was diluted at 1:200(4° overnight).