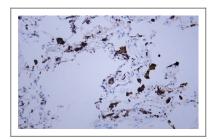

#### **| Validation Data**

Human lung tissue was stained with Anti-Napsin A (ABT-ASP4) Antibody

Human lung adenocarcinoma tissue was stained with Anti-Napsin A (ABT-ASP4) Antibody

Human lung adenocarcinoma tissue was stained with Anti-Napsin A (ABT-ASP4) Antibody