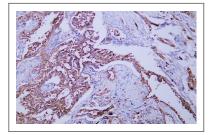

#### **| Validation Data**

Human lung tissue was stained with Anti-Napsin A (ABT-ASP4) Antibody

Human lung adenocarcinoma tissue was stained with Anti-Napsin A (ABT-ASP4) Antibody

Human lung adenocarcinoma tissue was stained with Anti-Napsin A (ABT-ASP4) Antibody