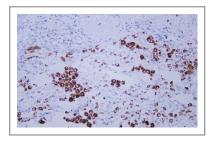

#### **| Validation Data**

Human lung tissue was stained with Anti-Napsin A (ABT-ASP4) Antibody

Human lung adenocarcinoma tissue was stained with Anti-Napsin A (ABT-ASP4) Antibody

Human lung adenocarcinoma tissue was stained with Anti-Napsin A (ABT-ASP4) Antibody