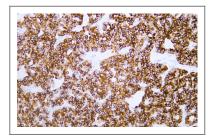

#### **Validation Data**

Human parathyroidoma tissue was stained with anti-Parathyroid Hormone (PT0210) Antibody

Human parathyroidoma tissue was stained with anti-Parathyroid Hormone (PT0210) Antibody

Human parathyroidoma tissue was stained with anti-Parathyroid Hormone (PT0210) Antibody

Human parathyroidoma tissue was stained with anti-Parathyroid Hormone (PT0210) Antibody