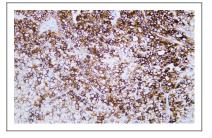

#### **Validation Data**

Human parathyroidoma tissue was stained with anti-Parathyroid Hormone (PT0210) Antibody

Human parathyroidoma tissue was stained with anti-Parathyroid Hormone (PT0210) Antibody

Human parathyroidoma tissue was stained with anti-Parathyroid Hormone (PT0210) Antibody

Human parathyroidoma tissue was stained with anti-Parathyroid Hormone (PT0210) Antibody