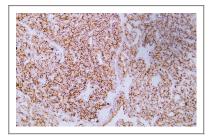

#### **Validation Data**

Human parathyroidoma tissue was stained with anti-Parathyroid Hormone (PT0210) Antibody

Human parathyroidoma tissue was stained with anti-Parathyroid Hormone (PT0210) Antibody

Human parathyroidoma tissue was stained with anti-Parathyroid Hormone (PT0210) Antibody

Human parathyroidoma tissue was stained with anti-Parathyroid Hormone (PT0210) Antibody