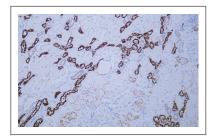

#### **I** Validation Data

Human kidney tissue was stained with anti-KSP-Cadherin (PT0160) Antibody

Human kidney tissue was stained with anti-KSP-Cadherin (PT0160) Antibody

Human kidney tissue was stained with anti-KSP-Cadherin (PT0160) Antibody