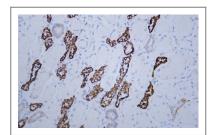

sm | Gene ID      | UniProt ID     |
|----------|--------------|----------------|
| Human    | <u>1014;</u> | <u>075309;</u> |

#### Cellular Localization

Cytoplasmic, Membranous

Tissue specificity Kidney specific.

**Function** 

Function: Cadherins are calcium dependent cell adhesion proteins. They preferentially interact with themselves in a homophilic manner in connecting cells; cadherins may thus contribute to the sorting of heterogeneous cell types., similarity: Contains 6 cadherin domains., tissue specificity: Kidney specific.,

#### **I** Validation Data



Human kidney tissue was stained with anti-KSP-Cadherin (PT0160) Antibody



Human kidney tissue was stained with anti-KSP-Cadherin (PT0160) Antibody



Human kidney tissue was stained with anti-KSP-Cadherin (PT0160) Antibody



Human kidney tissue was stained with anti-KSP-Cadherin (PT0160) Antibody

# | Contact information

Orders: order@immunoway.com Support: tech@immunoway.com

Telephone: 408-747-0189 (USA) 400-8787-807(China)

Website: http://www.immunoway.com

Address: 2200 Ringwood Ave San Jose, CA 95131 USA



Please scan the QR code to access additional product information: **KSP-Cadherin** (**PT0160**) **IHC kit** 

For Research Use Only. Not for Use in Diagnostic Procedures.

Antibody | ELISA Kits | Protein | Reagents