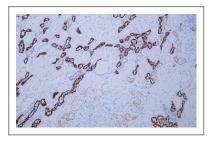

#### **I** Validation Data

Human kidney tissue was stained with anti-KSP-Cadherin (PT0160) Antibody

Human kidney tissue was stained with anti-KSP-Cadherin (PT0160) Antibody

Human kidney tissue was stained with anti-KSP-Cadherin (PT0160) Antibody

Human kidney tissue was stained with anti-KSP-Cadherin (PT0160) Antibody