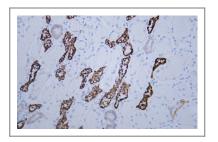

#### **I** Validation Data

Human kidney tissue was stained with anti-KSP-Cadherin (PT0160) Antibody

Human kidney tissue was stained with anti-KSP-Cadherin (PT0160) Antibody

Human kidney tissue was stained with anti-KSP-Cadherin (PT0160) Antibody