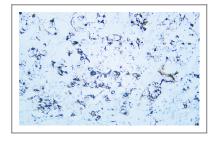

## | Validation Data

Human pituitary adenoma tissue was stained with Anti-Prolactin (ABT-PRL) Antibody

Human pituitary adenoma tissue was stained with Anti-Prolactin (ABT-PRL) Antibody

Human pituitary adenoma tissue was stained with Anti-Prolactin (ABT-PRL) Antibody