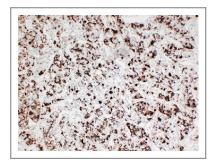

## | Validation Data

Human pituitary adenoma tissue was stained with Anti-Prolactin (ABT-PRL) Antibody

Human pituitary adenoma tissue was stained with Anti-Prolactin (ABT-PRL) Antibody

Human pituitary adenoma tissue was stained with Anti-Prolactin (ABT-PRL) Antibody