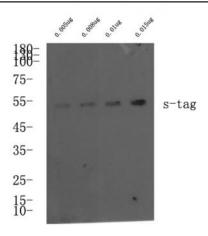

## **Products Images**

1/2

Western blot analysis of S-Tag fusion protein at 0.05-0.15ug, 4° over night, secondary antibody(cat: RS0002 was diluted at 1:10000, 37° 1hour.