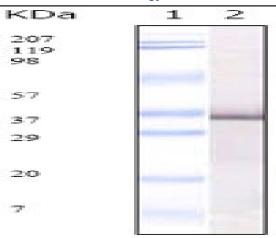

## **Products Images**

1/2

Western Blot analysis using SARS-E2 Monoclonal Antibody against SARS-E2GP3 recombinant protein.