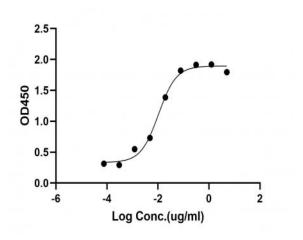

-------------------------------------------------------------------------------------------------|
| Function :                           | May act as a receptor in regulating T-cell proliferation. CD5 interacts with CD72/LYB-2., similarity:Contains 3 SRCR domains., |
| Subcellular                          | Cell membrane; Single-pass type I membrane protein.                                                                            |
| Location :<br>Expression :           | Lymphocyte,Pancreas,Tonsil                                                                                                     |
|                                      |                                                                                                                                |

## Products Images