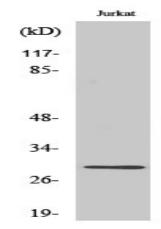

Observed Band: 30kD

**Background:** caution:Does not bind Rab-3.,function:Regulates synaptic membrane

exocytosis.,PTM:Phosphorylated upon DNA damage, probably by ATM or

ATR., similarity: Contains 1 C2 domain., subunit: Binds PPFIA3.,

## **Products Images**

Western Blot analysis of various cells using Rim4 Polyclonal Antibody diluted at 1:500

3T3 178---100---70---55---40---35---25---Rim4 Western blot analysis of 3T3 lysis using Rim4 antibody. Antibody was diluted at 1:500