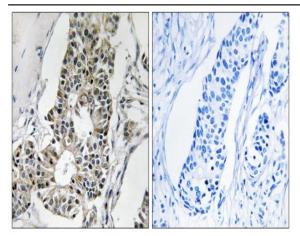

15---

Immunohistochemistry analysis of paraffin-embedded human breast carcinoma tissue, using RIMS4 Antibody. The picture on the right is blocked with the synthesized peptide.