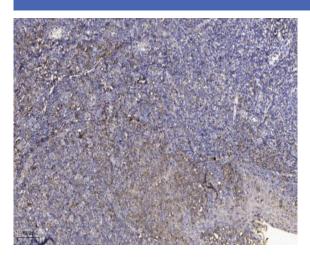

## **Products Images**

Immunohistochemical analysis of paraffin-embedded human tonsil. 1, Antibody was diluted at 1:200(4° overnight). 2, Tris-EDTA,pH9.0 was used for antigen retrieval. 3,Secondary antibody was diluted at 1:200(room temperature, 30min).