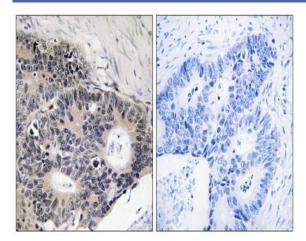

## **Products Images**

Immunohistochemistry analysis of paraffin-embedded human colon carcinoma, using ABHD12B Antibody. The picture on the right is blocked with the synthesized peptide.