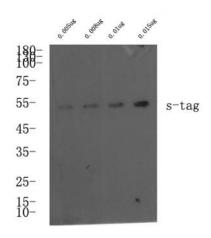

## **Products Images**

Western blot analysis of S-Tag fusion protein at 0.05-0.15ug,  $4^{\circ}$  over night, secondary antibody(cat: RS0002 was diluted at 1:10000,  $37^{\circ}$  1hour.