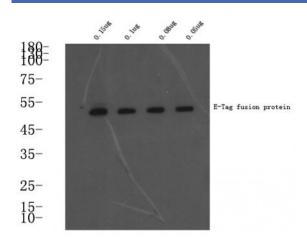

## **Products Images**

Western blot analysis of E-Tag fusion protein at 0.05-0.15ug,  $4^{\circ}$  over night, secondary antibody(cat: RS0002 was diluted at 1:10000,  $37^{\circ}$  1hour.