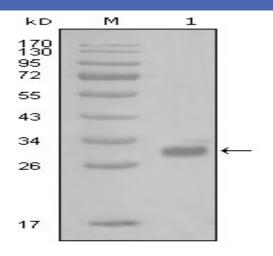

## **Products Images**

Western Blot analysis using PAR1 Monoclonal Antibody against truncated GST-PAR1 recombinant protein (1).