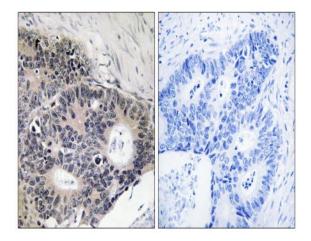

## **Products Images**

Immunohistochemistry analysis of paraffin-embedded human colon carcinoma, using ABHD12B Antibody. The picture on the right is blocked with the synthesized peptide.